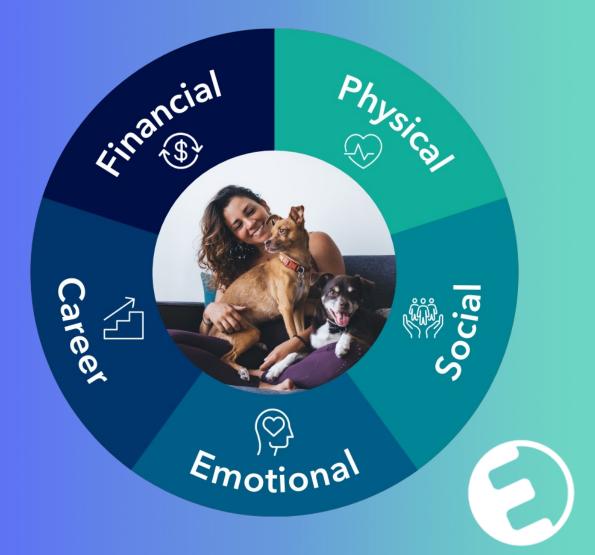

# Modern Approach to Delivering Total Well-Being with Personalization

#### **Deliver Total Well-Being with Choice** Maximize Choices for Employees

Example: \$600/employee

Employee free to choose based on personal need