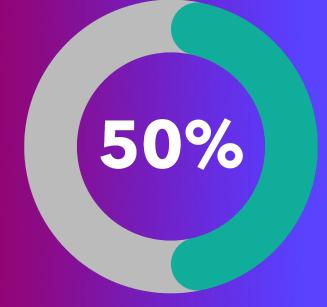

# 80%

Meeting the needs of a diverse workforce with varying life stages is important to a majority of employers

<sup>1</sup> MetLife Employee Benefits Trends Survey 2022